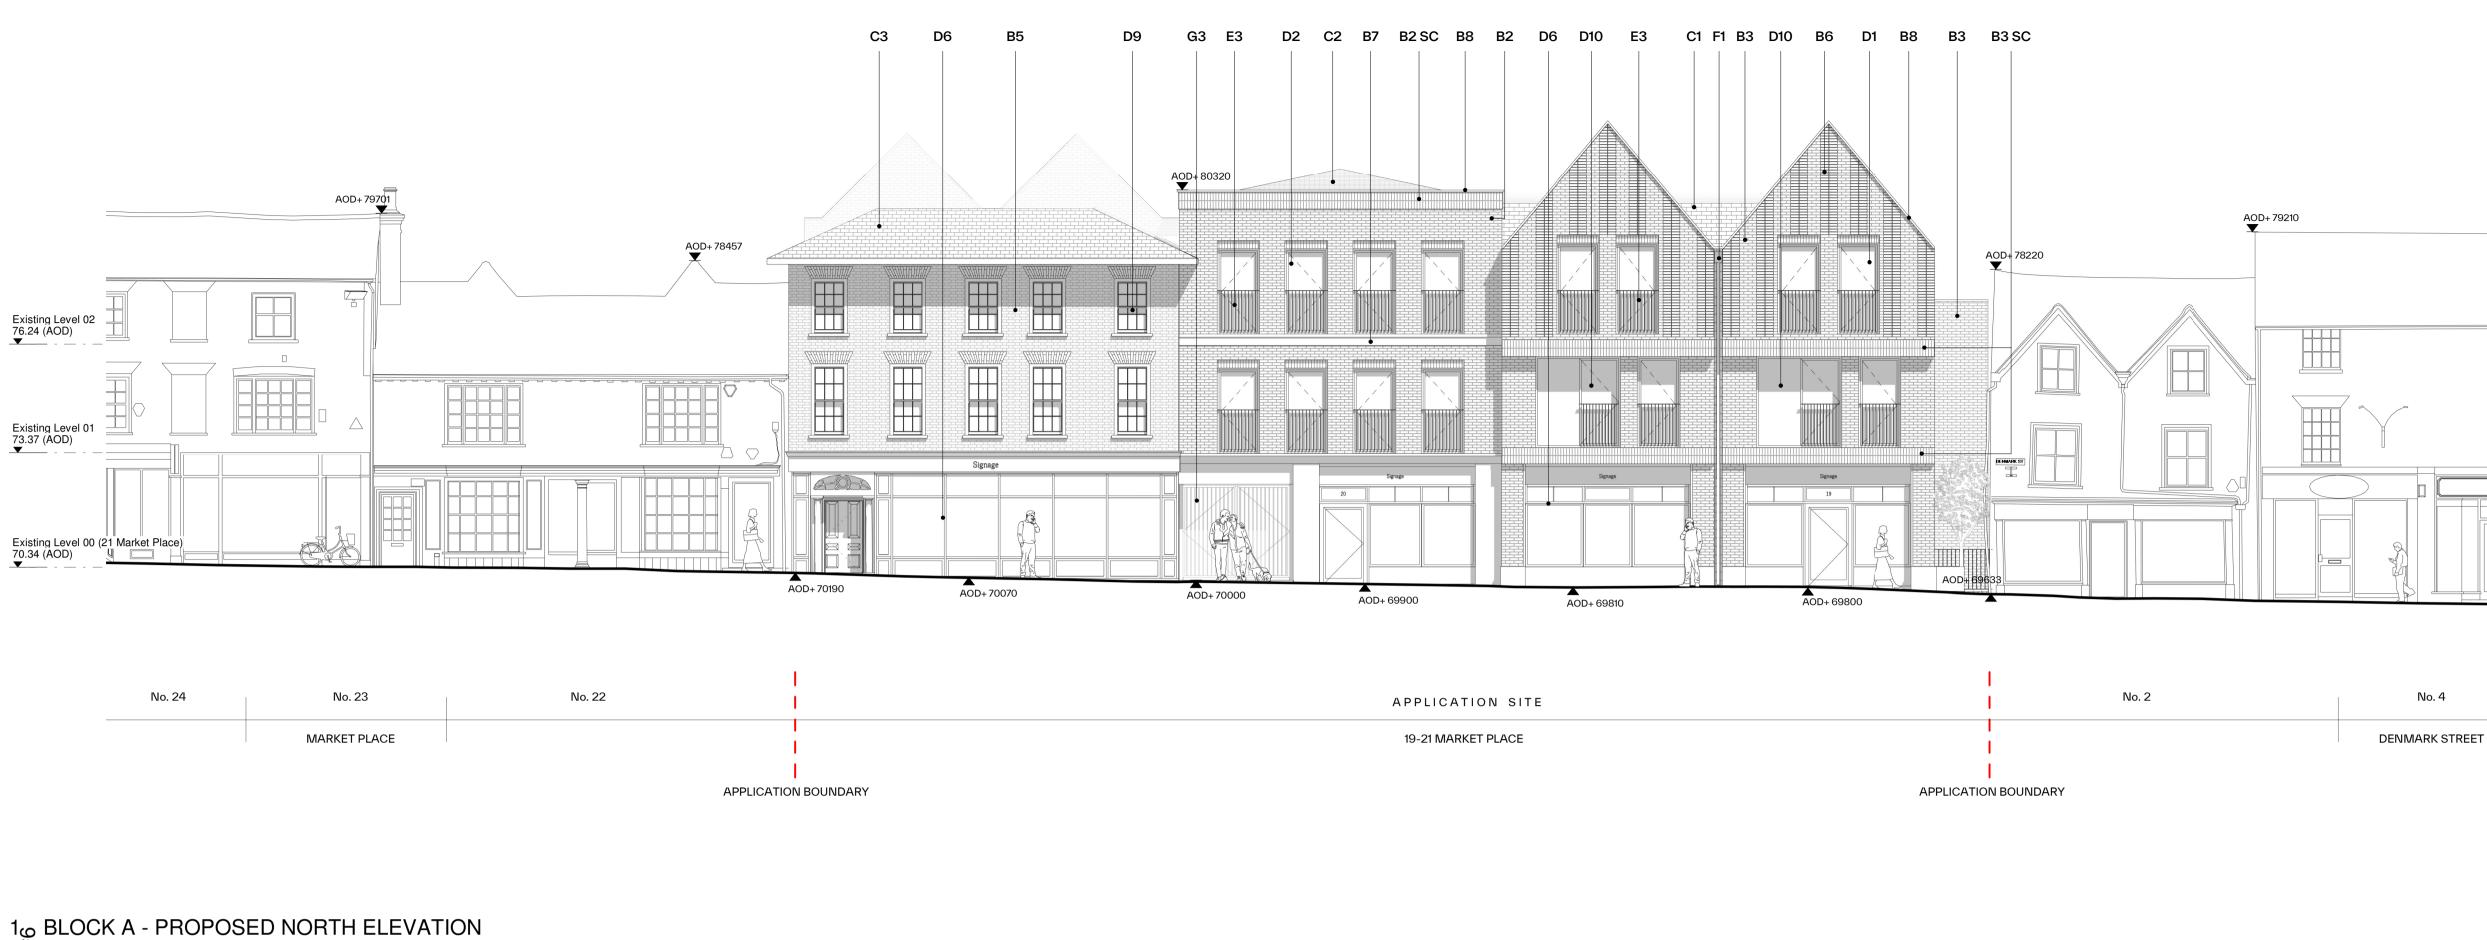

2 BLOCK A - PROPOSED SOUTH ELEVATION (01) 1:100



## 3 BLOCK A - PROPOSED SOUTH ELEVATION (02) 1:100

This document is © Architecture Initiative Ltd. All dimensions are to be checked onsite prior to commencement of works. Architecture Initiative to be notified of any discrepancies. Do not scale from this drawing.



## EXTERNAL WALLS ORANGE BRICK

No. 6

No. 4

c......

\_\_\_\_\_

THE

\_\_\_\_\_

AQD+ 79807

Orange variegated brick with dark coloured mortar. Standard UK size. B1 SC ORANGE BRICK – SOLDIER COURSE

Orange variegated brick with dark coloured mortar. Standard UK size. B2 WHITE BRICK White brick with light coloured mortar. Standard UK size.

B2 SC

WHITE BRICK – SOLDIER COURSE White brick with light coloured mortar. Standard UK size.

B3 SC DARK ORANGE BRICK – SOLDIER