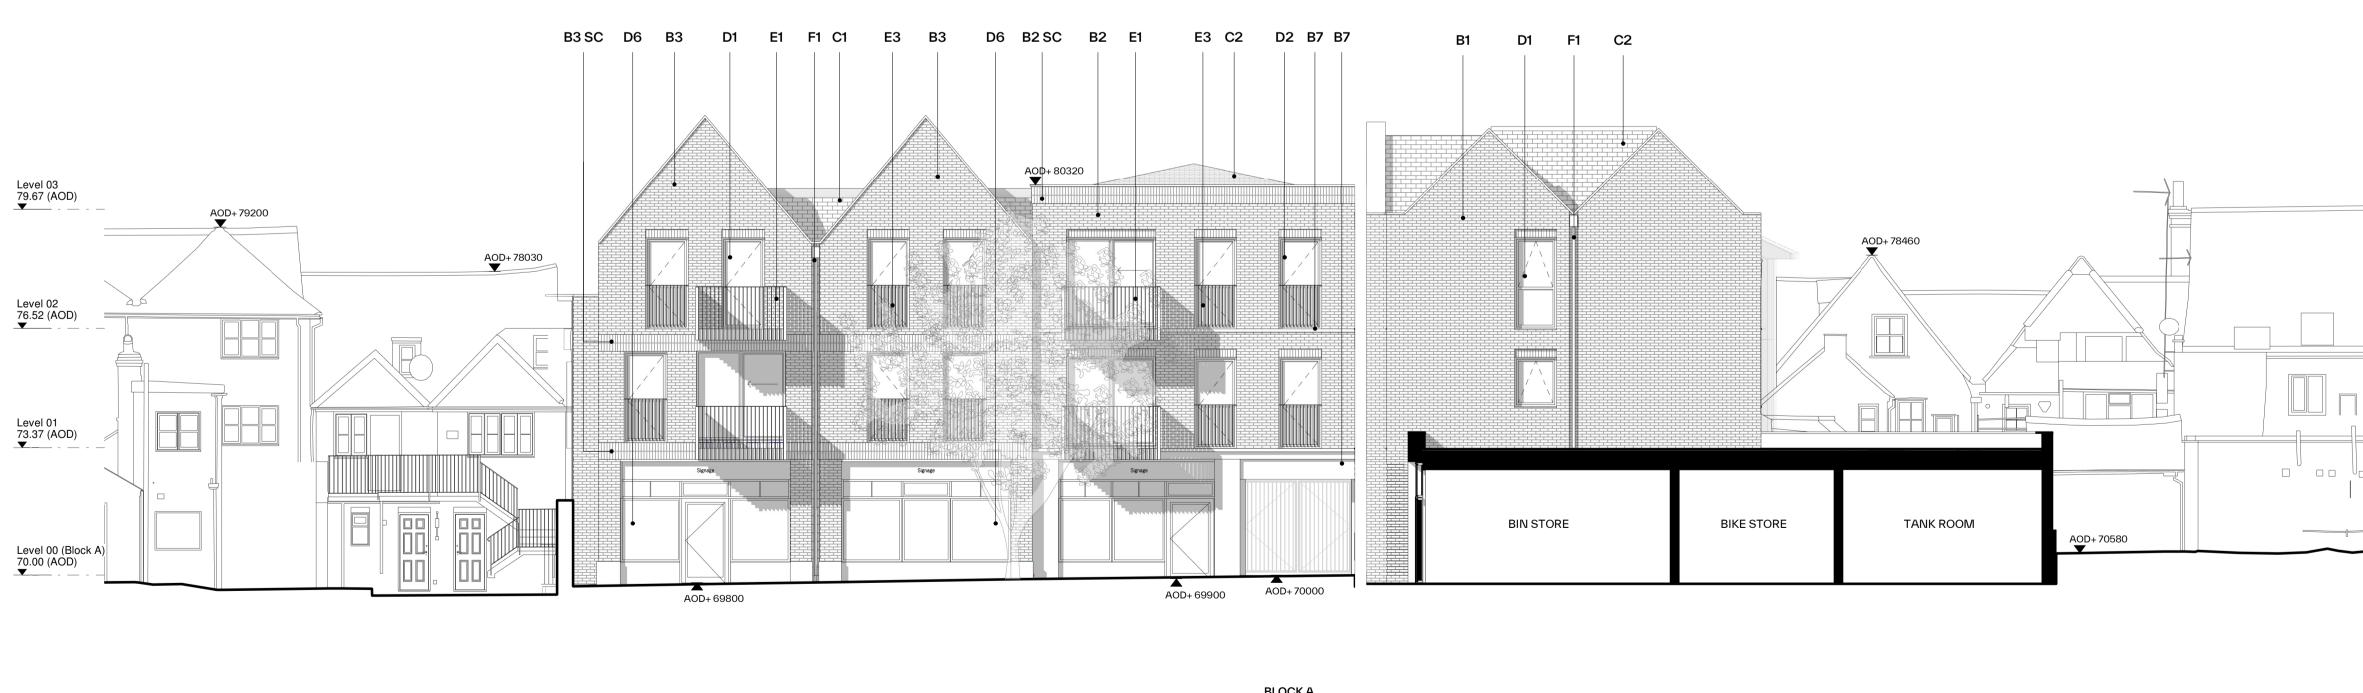

## 3 BLOCK A - PROPOSED SOUTH ELEVATION (02) 1:100

This document is © Architecture Initiative Ltd. All dimensions are to be checked onsite prior to commencement of works. Architecture Initiative to be notified of any discrepancies. Do not scale from this drawing.

BIKE/ REFUSE STORES & PLANT ROOMS

PPC metal double doors, with louvres. Colour and finish to match windows.

REPLACEMENT OF EXISTING SASH

WINDOWS Replacement of existing sash windows with new white timber sash windows, in keeping with the aesthetic of the originals.